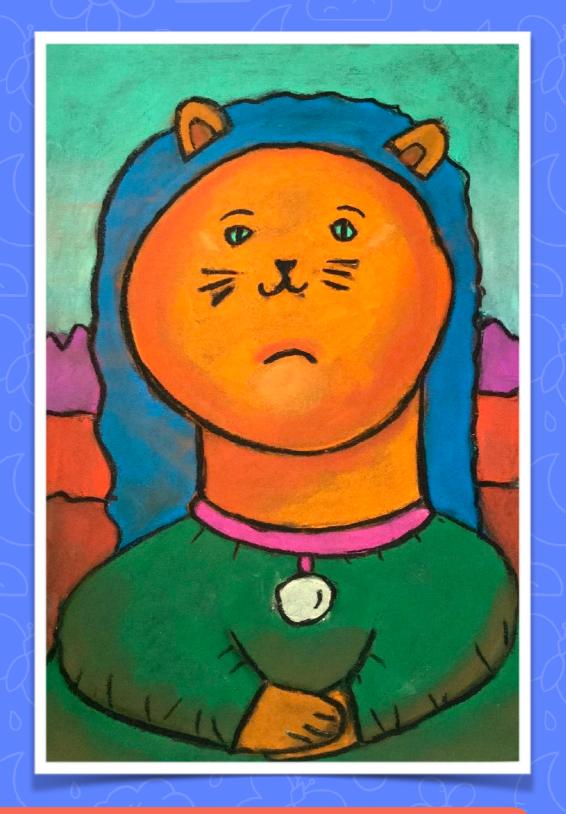

## FERNANDO BOTERO

Images from <u>HERE</u>.

DEEP SPACE SPARKLE

What are the differences between these two Mona Lisas?

Images from HERE.

DEEP SPACE SPARKLE

What is the difference between these two Mona Lisa Cats?

The PROPORTION of the facial features to the head changes the appearance of that cat's size.