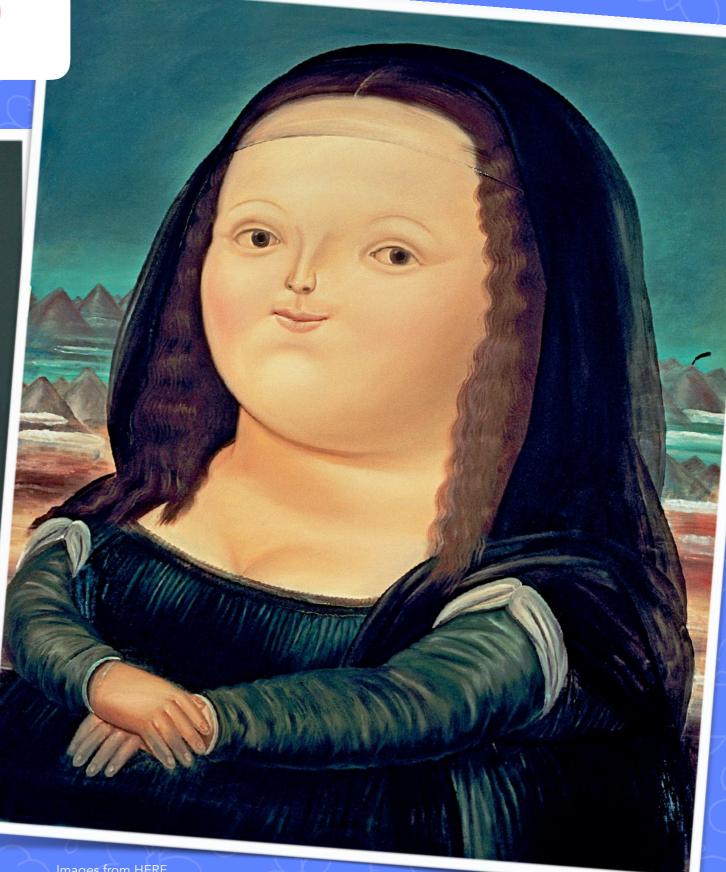

## FERNANDO BOTERO

Images from <u>HERE</u>.

DEEP SPACE SPARKLE

What are the differences between these two Mona Lisas?

Images from HERE.

DEEP SPACE SPARKLE

What is the difference between these two Mona Lisa Cats?

The PROPORTION of the facial features to the head changes the appearance of that cat's size.