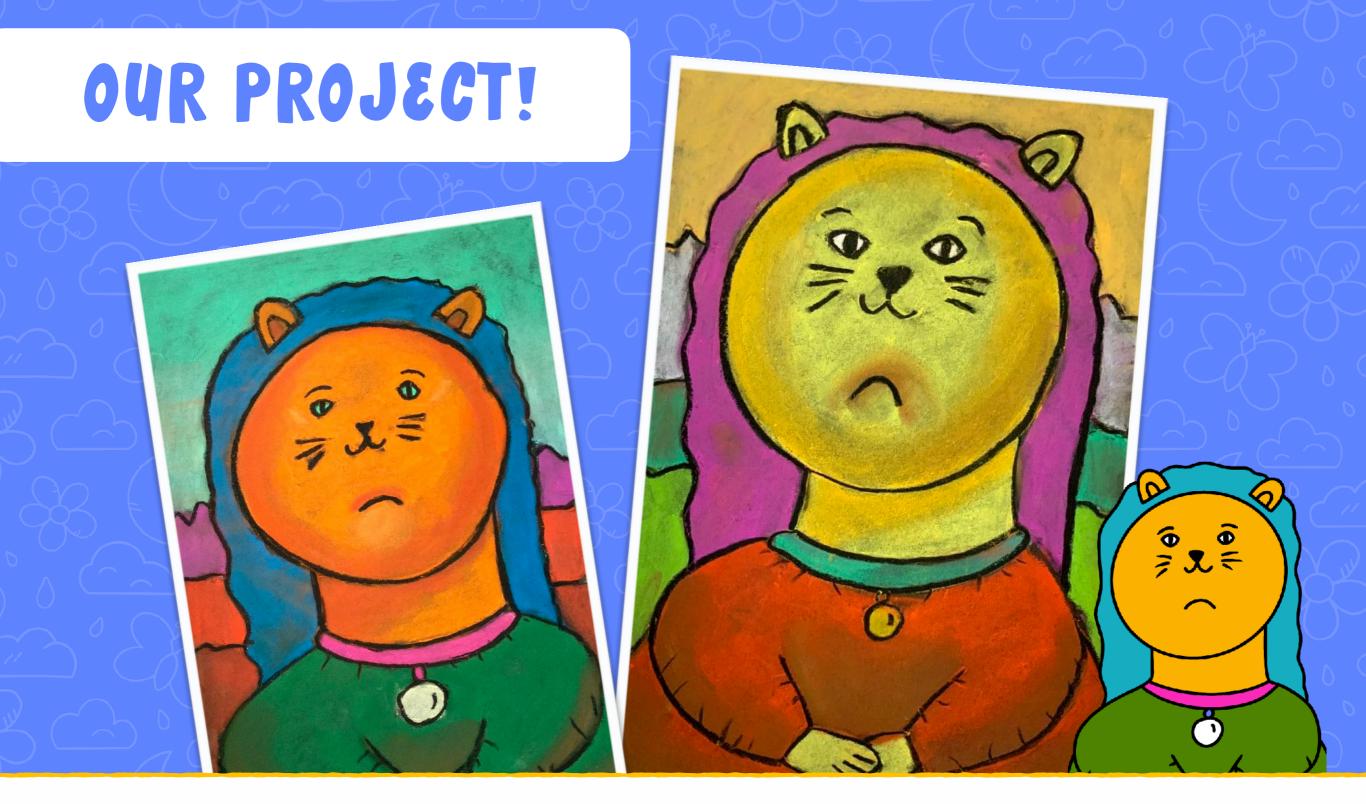

## MONA LISA CAT

The PROPORTION of the facial features to the head changes the appearance of that cat's size.

## I CAN STATEMENTS

MONA LISA CAT

- O Today I will learn about artist **FERNANDO BOTERO** so that I CAN create a **PORTRAIT**inspired by his unique style.
- O Today I will learn about **PROPORTION** so that I CAN draw a version of the *MONA LISA* featuring a cat with exaggerated **VOLUME**.
- O Today I will learn about **VALUE** so that I **CAN** color darker areas in my **PORTRAIT** to help create a sense of **FORM**.