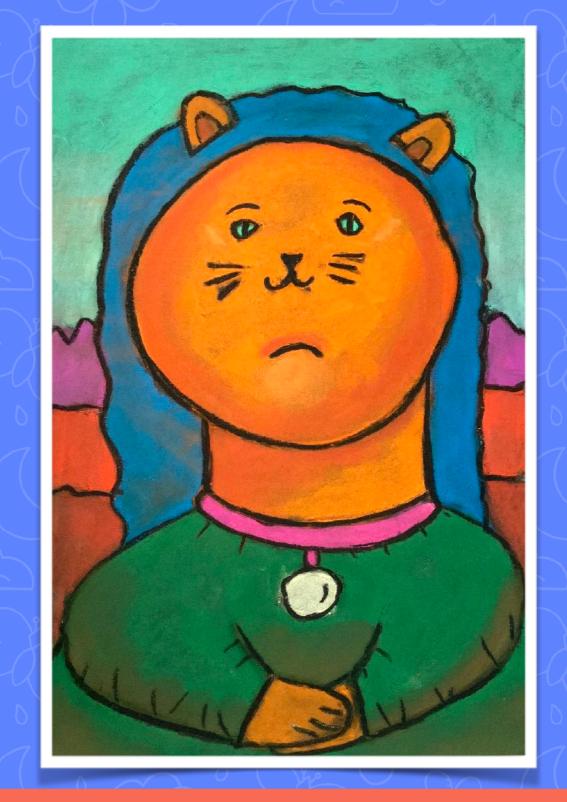

## MONA LISA CAT

## FERNANDO BOTERO

Images from <u>HERE</u>.

DEEP SPACE SPARKLE

What are the differences between these two Mona Lisas?

Images from HERE.

DEEP SPACE SPARKLE

What is the difference between these two Mona Lisa Cats?

The PROPORTION of the facial features to the head changes the appearance of that cat's size.