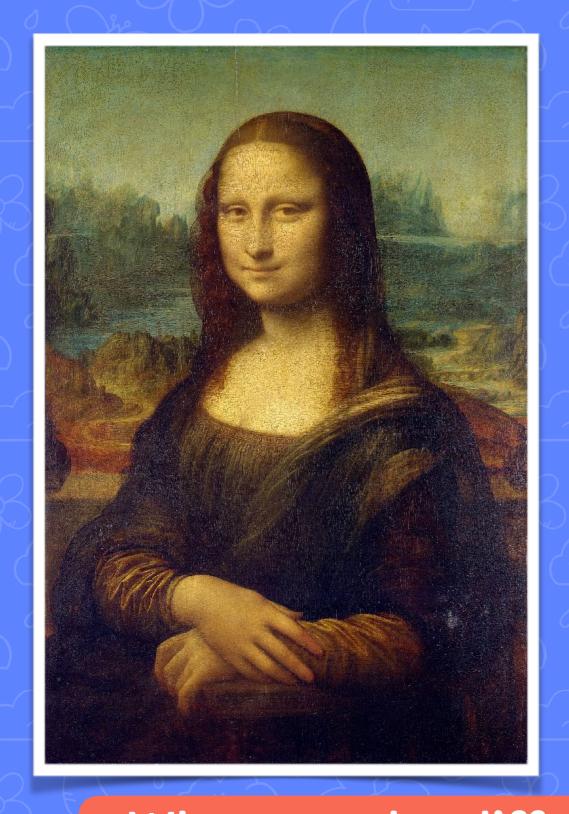

## FERNANDO BOTERO

Images from <u>HERE</u>.

DEEP SPACE SPARKLE

What are the differences between these two Mona Lisas?

Images from HERE.

DEEP SPACE SPARKLE

What is the difference between these two Mona Lisa Cats?

The PROPORTION of the facial features to the head changes the appearance of that cat's size.