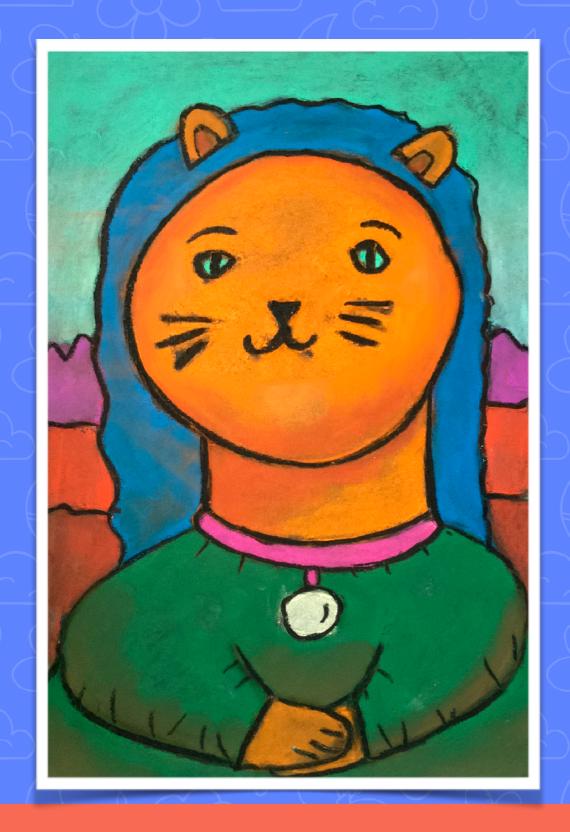

## FERNANDO BOTERO

Images from <u>HERE</u>.

DEEP SPACE SPARKLE

What are the differences between these two Mona Lisas?

Images from HERE.

DEEP SPACE SPARKLE

What is the difference between these two Mona Lisa Cats?

The PROPORTION of the facial features to the head changes the appearance of that cat's size.