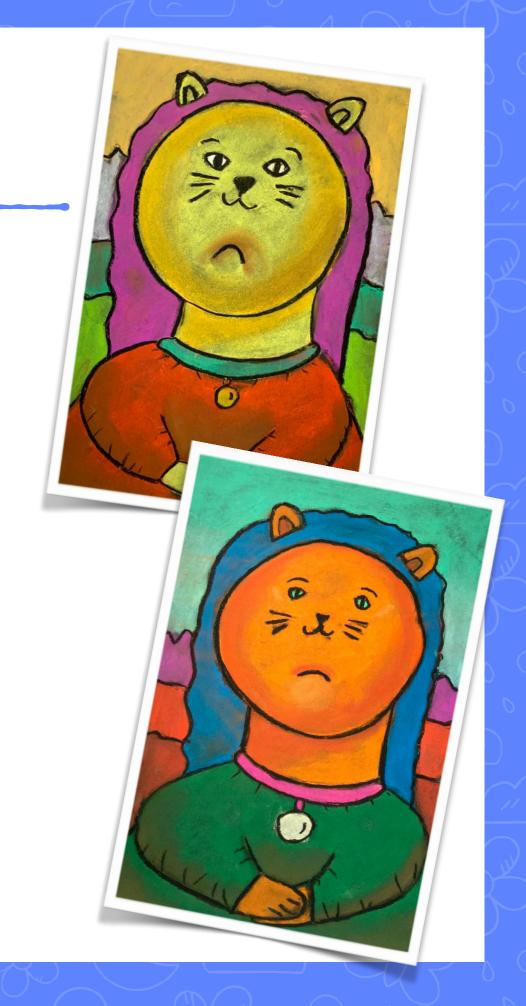

## FERNANDO BOTERO

Images from <u>HERE</u>.

DEEP SPACE SPARKLE

What are the differences between these two Mona Lisas?

Images from HERE.

DEEP SPACE SPARKLE

What is the difference between these two Mona Lisa Cats?

The PROPORTION of the facial features to the head changes the appearance of that cat's size.