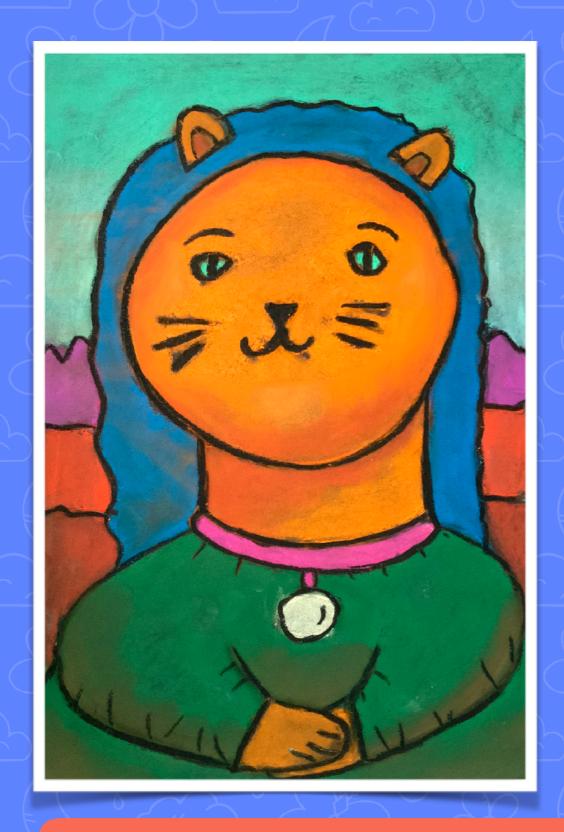

## FERNANDO BOTERO

Images from <u>HERE</u>.

DEEP SPACE SPARKLE

What are the differences between these two Mona Lisas?

Images from HERE.

DEEP SPACE SPARKLE

What is the difference between these two Mona Lisa Cats?

The PROPORTION of the facial features to the head changes the appearance of that cat's size.